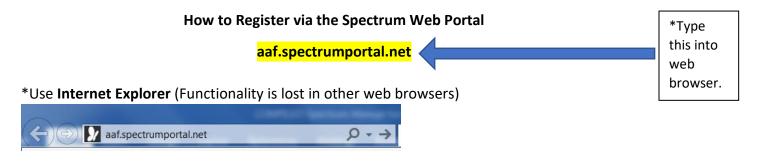

#### WELCOME TO THE SPECTRUM PORTAL

To use the Amarillo Area Foundation's online portal (*aaf.spectrumportal.net*) you must first be granted access to it. Access to the Spectrum Portal occurs when one registers and subsequently is processed.

\*NOTE: use Internet Explorer as your internet browser as you will experience lost functionality in other browsers.