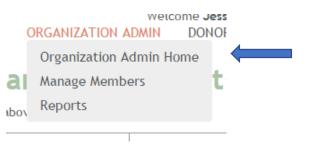

#### **Organization Administrator**

LOGIN at *aaf.spectrumportal.net* (You must "Register" the first time visiting the site.)

Once you are registered and "Log On" as an Organization Administrator, you will click on "Organization Admin" at the top of the page to see a drop-down menu.

#### The "Organization Administrator" menu consists of the following:

The **"Organization Admin Home"** gives you an overview of any system alerts for the organization, an application count graphic, and an overview of organization users and the number of applications they have created.