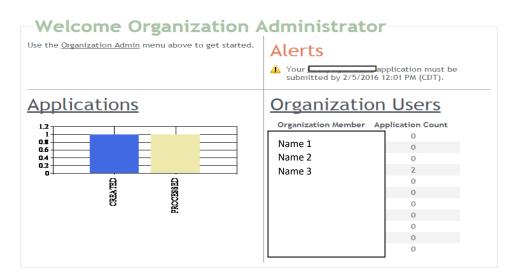

#### The "Organization Administrator" menu consists of the following:

The **"Organization Admin Home"** gives you an overview of any system alerts for the organization, an application count graphic, and an overview of organization users and the number of applications they have created.